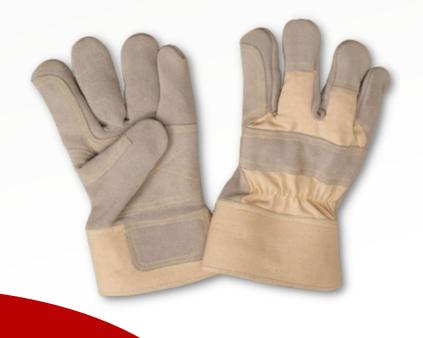

### **SPHINX - AW**

Common 3-tips rigger gloves made of economical split leather with cotton drill back and rubberized cuff. Palm lined and leather knuckle protection.

**CODE: WSPSA** 

**SIZES:** 7, 8, 9, 10, 11, 12

COLORS: O O O O O