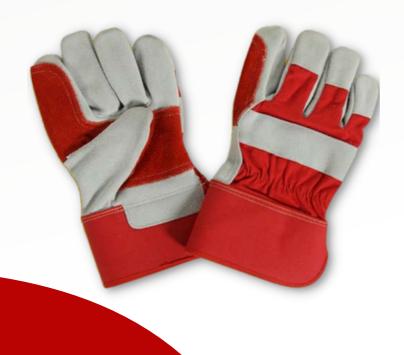

# **GRIFFIN - BW**

Premium gloves made of top grain leather with cotton drill back and rubberized cuff. Fully lined with fleece or cotton or fur with safety leather knuckle protection.

**CODE: WSPGB SIZES: 9, 10, 11** 

COLORS: O O O O