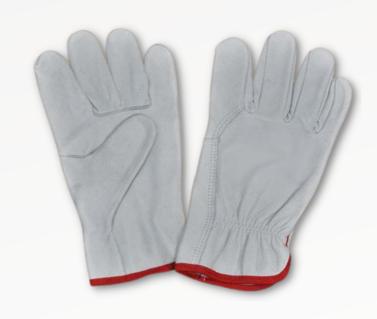

#### **UNICORN - BW**

3-tips driver gloves made of top grain leather with colored piping at bottom for differentiating sizes. Gunn cut and wing thumb model with shirred elastic at the back.

**CODE: WSPUB** 

**SIZES: 7, 8, 9, 10, 11, 12** 

COLORS: O