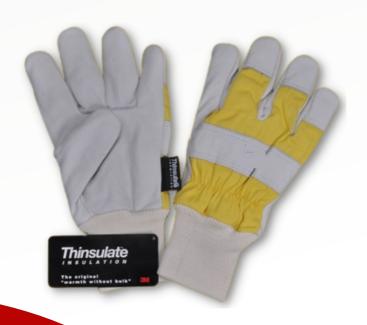

#### **MERMAID**

Cold protection gloves made of grain leather with cotton drill back and knitted wrist cuff for better grip. Fully 3M thinsulate lined for comfort during harsh winters.

**CODE: WSPMER** 

**SIZES: 9, 10, 11** 

COLORS: O O O