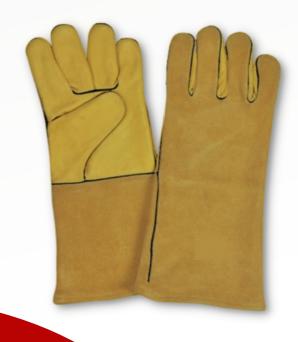

### **BIGFOOT - BW**

All leather welding gloves, palm section made of grain leather and back, cuff, big pulse protection made of split leather. Unlined and stitched with high tenacity thread.

**CODE: WSPBB** 

**SIZES: 14" & 16"** 

**COLORS:** ()