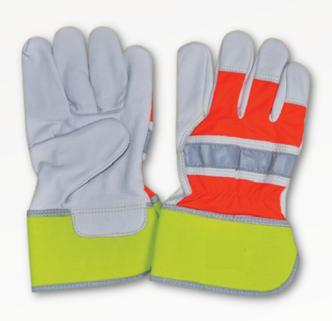

#### **GOBLIN**

High visibility work gloves made of top grain leather with fluorescent color back and safety rubberized cuff. Palm lined and polyester reflective tape as knuckle

**CODE: WSPGOB** 

**SIZES: 9, 10,11** 

COLORS: O