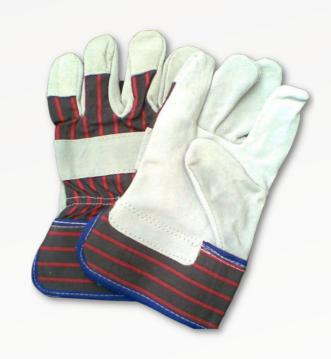

#### **UNICORN - BW**

3-tips driver gloves made of top grain leather with colored piping at bottom for differentiating sizes. Gunn cut and wing thumb model with shirred elastic at the back.

**CODE: WSPUB** 