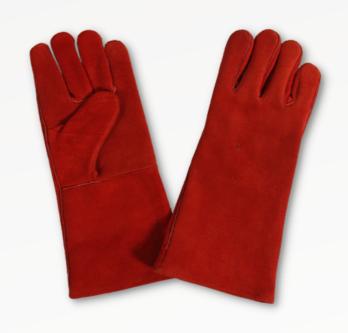

# **BIGFOOT - AW**

3-finger welder gloves. Palm and D-section made of grain leather with back and cuff section made of suede leather. Unlined and stitched with high tenacity thread.

**CODE: WSPBA** 

**SIZES: 14" & 16"** 

**COLOR:**  $\bigcirc$ 