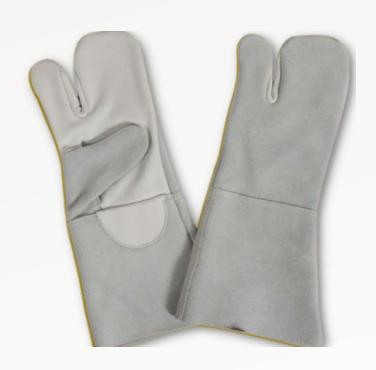

# **BIGFOOT - AW**

3-finger welder gloves. Palm and D-section made of grain leather with back and cuff section made of suede leather. Unlined and stitched with high tenacity thread.

**CODE: WSPBA** 

**SIZES: 14" & 16"** 

**COLOR:**  $\bigcirc$ 