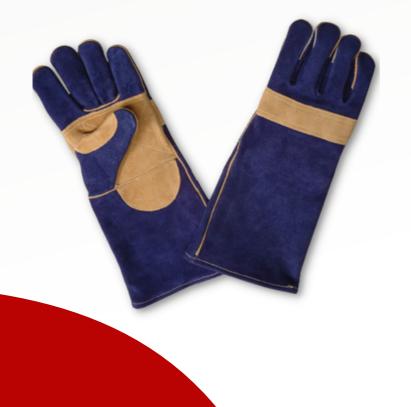

# **KRAKEN - AY**

Combined welder gloves made of premium grain leather in palm section. Back & cuff section made of selected split leather. Stitched with high tenacity thread.

**CODE: WSPKA** 

**SIZES: 14" & 16"** 

COLORS: OOO