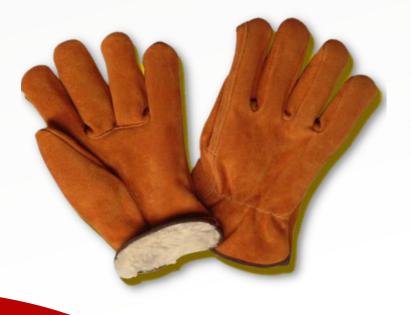

#### **UNICORN - FC**

Fully lined driver gloves made of grain or split leather. Gunn cut model with shirred elastic back and self-hemmed bottom. Fur, fleece or cotton lined.

**CODE: WSPUF** 

**SIZES: 10, 11** 

COLORS: O O