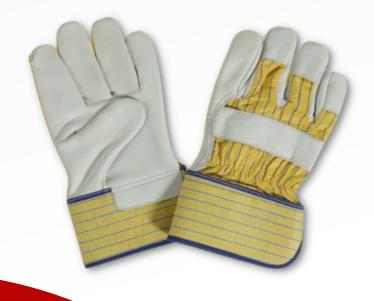

#### **UNICORN - CW**

Liquid repellent gloves made of top grain leather. Gunn cut and wing thumb model with knitted wrist cuff for better grip. Leather strip in cuff section for pulse protection.

**CODE: WSPUC** 