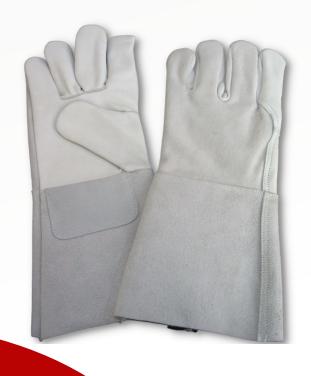

### **BIGFOOT - BW**

All leather welding gloves, palm section made of grain leather and back, cuff, big pulse protection made of split leather. Unlined and stitched with high tenacity thread.

**CODE: WSPBB** 

**SIZES: 14" & 16"** 

**COLORS:** ()