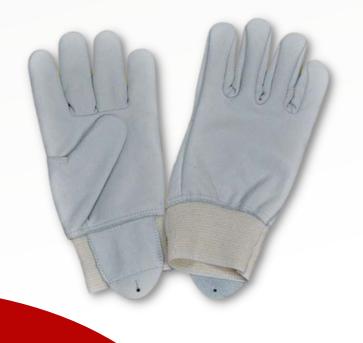

#### **UNICORN - CW**

Liquid repellent gloves made of top grain leather. Gunn cut and wing thumb model with knitted wrist cuff for better grip. Leather strip in cuff section for pulse protection.

**CODE: WSPUC** 

**SIZES: 9, 10, 11** 

COLORS: OOO