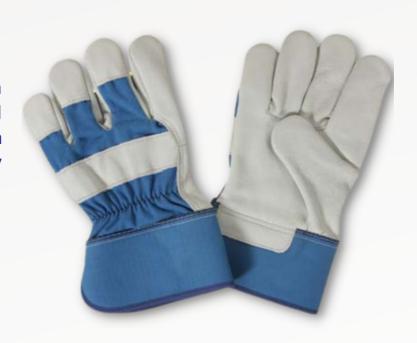

#### **UNICORN - DW**

Keystone driver gloves made of grain leather with piping at bottom and fluorescent fabric finger tips. Gunn cut model with visible index finger stitching.

**CODE: WSPUD** 

**SIZES: 8, 9, 10, 11** 