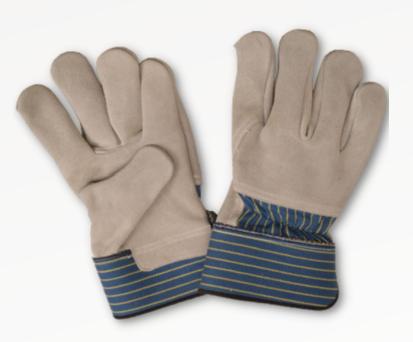

# **GRIFFIN - AW**

3-tips rigger gloves made of thick natural top grain leather with cotton drill back and rubberized cuff. Palm lined with polyester fleece or pure cotton.

**CODE: WSPGA** 

**SIZES: 7, 8, 9, 10, 11, 12** 

**COLORS:** ( ) ( ) ( ) ( ) ( )