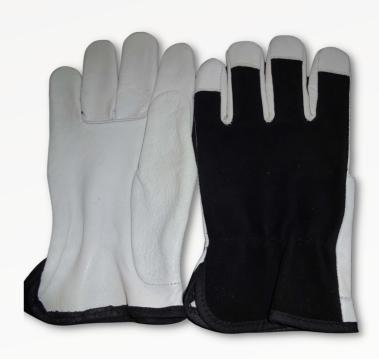

#### **UNICORN - CW**

Liquid repellent gloves made of top grain leather. Gunn cut and wing thumb model with knitted wrist cuff for better grip. Leather strip in cuff section for pulse protection.

**CODE: WSPUC** 

**SIZES: 9, 10, 11** 

COLORS: OOO