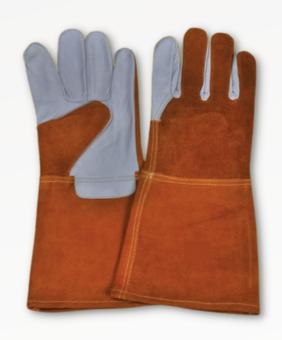

#### **BIGFOOT - CW**

Half-lined welder gloves with palm index finger and pulse protection in grain and back, cuff section in split leather. Light cotton fleece used as lining for additional comfort.

**CODE: WSPBC** 

SIZES: 10", 12", 14"

COLORS: O O