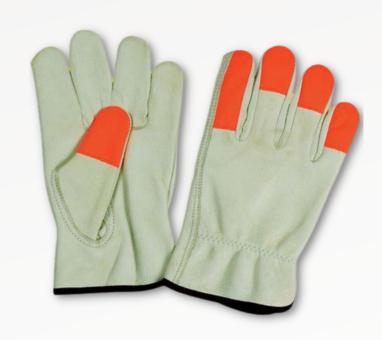

#### **UNICORN - DW**

Keystone driver gloves made of grain leather with piping at bottom and fluorescent fabric finger tips. Gunn cut model with visible index finger stitching.

**CODE: WSPUD** 

**SIZES: 8, 9, 10, 11** 

COLORS: OOO