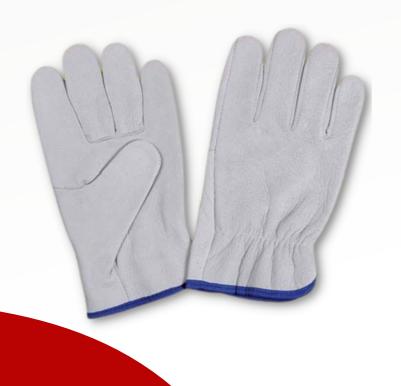

#### **UNICORN - AW**

Basic driver gloves made of top grain leather with colored piping at bottom for differentiating sizes. Gunn cut and wing thumb model with shirred elastic at the back.

**CODE: WSPUA** 

**SIZES: 7, 8, 9, 10, 11, 12** 

COLORS: O